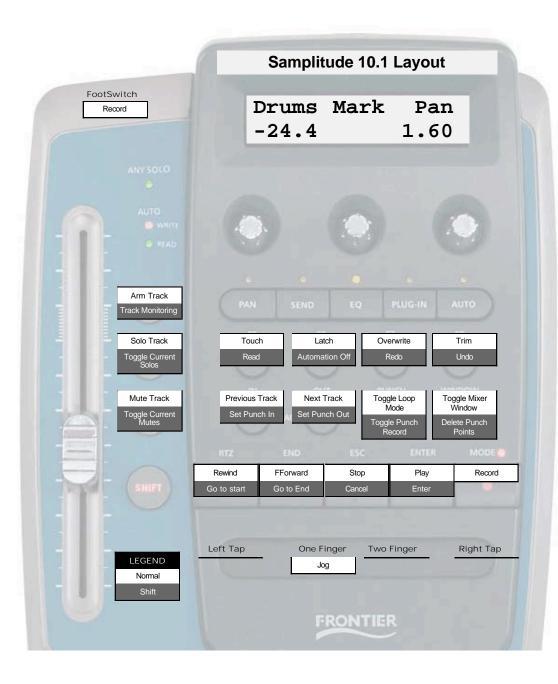

| Pan Mode                                                                                                |
|---------------------------------------------------------------------------------------------------------|
| 1st Press  Track Select  Marker  Select  Pan    2nd Press  Active Control  mode.  See  notes below.     |
| Send Mode                                                                                               |
| Track Select Aux Level Aux Select                                                                       |
|                                                                                                         |
| EQ Mode                                                                                                 |
| Gain  Frequency  Quaity    Track < / >  Use Track to select band.                                       |
|                                                                                                         |
| Track Select  Slot Select    Track >  Use Track   to page throug  h parameters                          |
| Auto Mode                                                                                               |
| Toggles mode between Read and last used.                                                                |
| Notes                                                                                                   |
| Active Control - press PAN to toggle Active Control Mode.<br>Fader controls selected on-screen element. |
| EQ - Use Track up/down buttons to select bands 1 through 4.                                             |
| PLUG-IN - Use Track up/down buttons to page through parameters.                                         |
| AUTO - toggles betwee                                                                                   |